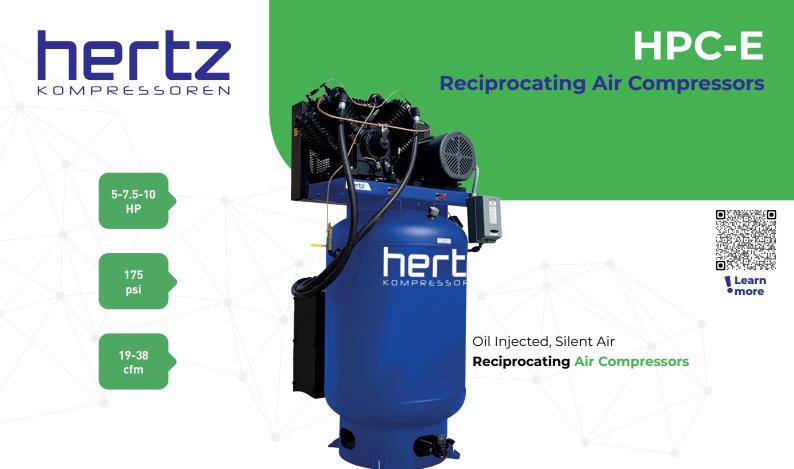

- Patented silent air system reduces the decibels by more than 50% by adding 4 layers of air filtration.
- The magnetic starter provides a safe start method along with the overload protection when starting.
- (7.5 HP and up models)
- Easy two-turn design of belt tension adjuster reduces vibration and extends belt life.
- It delivers up to 38 CFM from single phase 10 HP models.
- Continuous mode functionality eliminates wear and tear on your magnetic contactor for workloads over 50%.

## **General Features**

- Extended life time thanks to patented pressure lubricated pump
- No daily maintenance with 110-volt dual timer controlled auto tank drain
- Powder coated ASME certified tanks with 200 PSI rating
- B-style belts to ensure smooth operation
- Top quality pressure switches
- 100% brass valves
- 16G steel with premium grade expanded metal belt guards
- Low in take noise by channeling the in take air through a series of baffle plates

| Model     | Pressure |     | Intake Capacity |     | Motor     | Voltage       | Tank<br>Volume | Dimensions              | Weight |
|-----------|----------|-----|-----------------|-----|-----------|---------------|----------------|-------------------------|--------|
|           | bar      | psi | L/min.          | cfm | kW/HP     | V/ph/hz       | Gal            | Length x Width x Height | lbs    |
| HPC 5 E   | 12.1     | 175 | 538             | 19  | 4 / 5     | 230/1/60      | 80             | 34" x 42" x 75"         | 620    |
|           |          |     |                 |     |           | 230&460/3/460 |                |                         |        |
| HPC 7.5 E | 12.1     | 175 | 878             | 31  | 5.5 / 7.5 | 230/1/60      | 80             | 38" x 42" x 73"         | 743    |
|           |          |     |                 |     |           | 230&460/3/460 |                |                         |        |
| HPC 10 E  | 12.1     | 175 | 1076            | 38  | 7.5 / 10  | 230/1/60      | 120            | 41" x 43" x 79"         | 1020   |
|           |          |     |                 |     |           | 230&460/3/460 |                |                         |        |